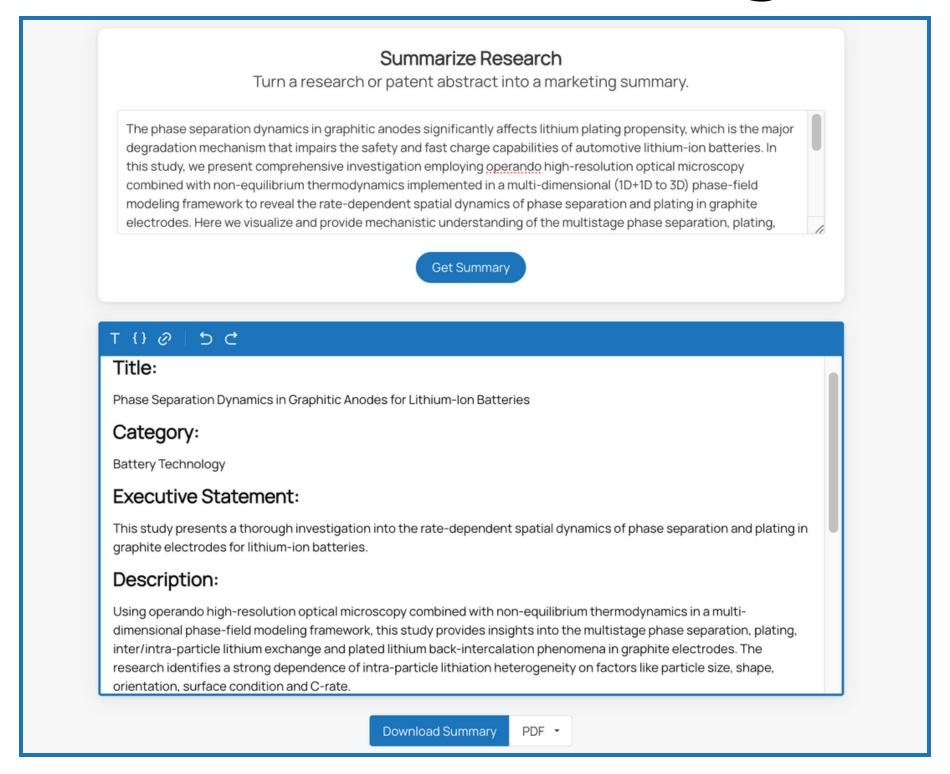

#### **Summarization**

FirstIgnite's summarization tool simplifies complex inventions into marketable summaries effortlessly. Customizable summaries align precisely with audience preferences, while effortless export options to facilitate easy sharing of research findings.