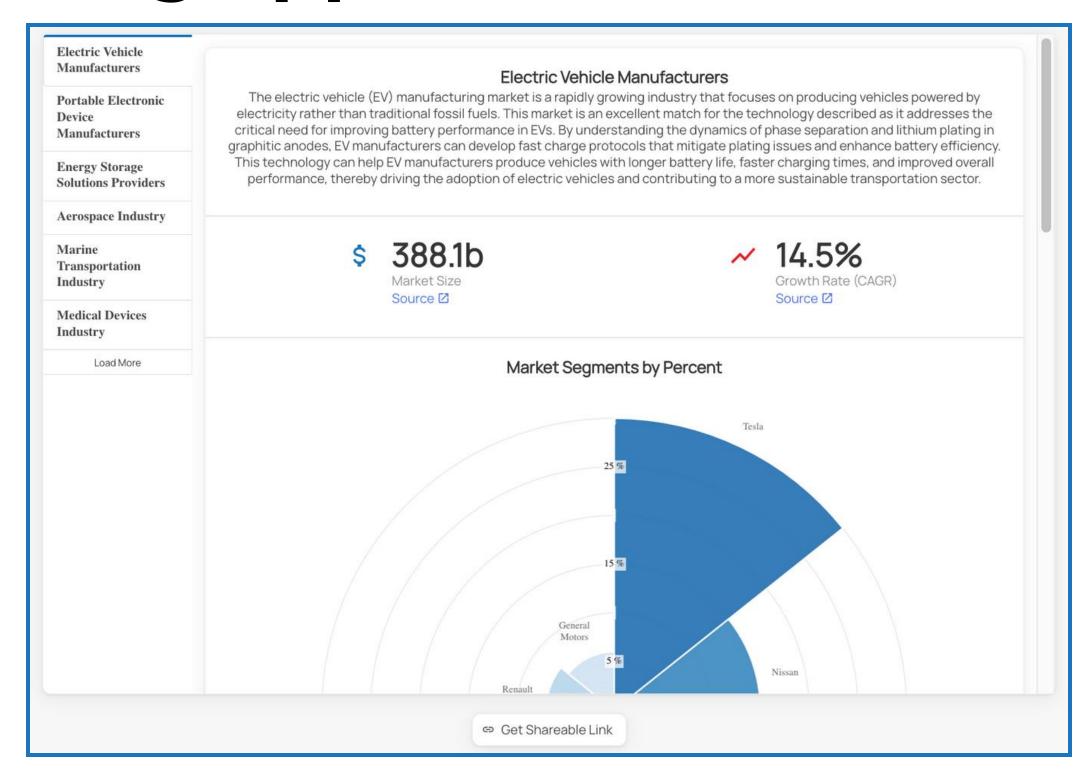

#### **Market Search**

FirstIgnite's market search identifies untapped opportunities by predicting impactful markets from patent or publication uploads. It shows growth areas for partnerships, facilitating efficient team collaboration through shareable reports..

# Identify industries with research funding opportunities