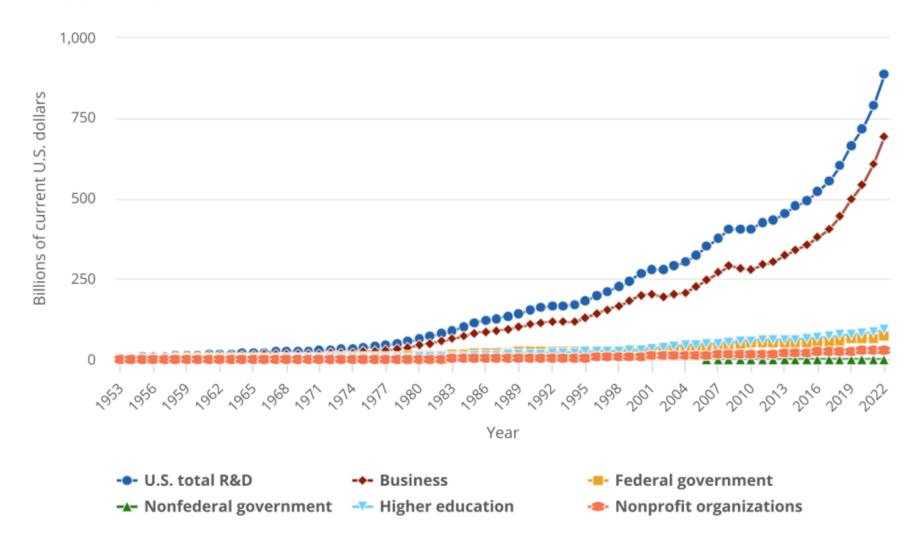

Such partnerships align with the National Science Foundation's data indicating the business sector's critical role in R&D, providing a significant financial boost and fostering advancements that benefit both academia and industry.

### Corporate R&D funding has reached \$800B, prime for partnerships

National Center for Science and Engineering Statistics | NSB-2024-6

Figure RD-1

U.S. R&D, by performing sector: 1953-2022