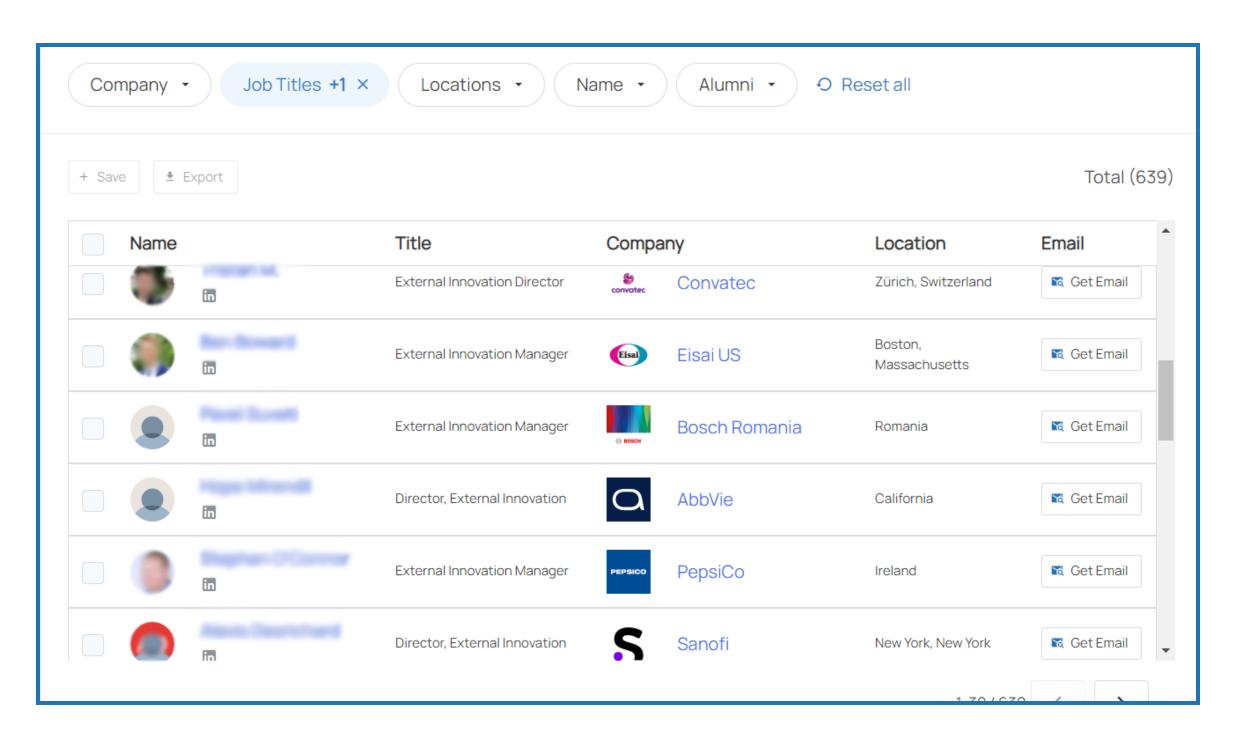

#### **People Search**

FirstIgnite's people search identifies decision-makers in aligned companies, accessesing millions of organizations and 185M contacts. Contacts can be saved & exported for seamless integration with merge mailings or CRMs, enhancing marketing strategies.

# Match with companies interested in your faculties' research

| + Save |                 |                   |           |                    |                         |   |
|--------|-----------------|-------------------|-----------|--------------------|-------------------------|---|
|        | Name            |                   | Employees | Industry           | Location                |   |
|        | <b>SK</b> hynix | SK hynix          | 37k       | Semiconductors     | Icheon-si, South Korea  | ı |
|        | and a           | Micron Technology | 43k       | Semiconductors     | Boise, Idaho            |   |
|        | 口               | AMD               | 30k       | Semiconductors     | Santa Clara, California |   |
|        | Qualcom         | Qualcomm          | 51k       | Telecommunications | San Diego, California   |   |
|        | NVIDIA          | NVIDIA            | 28k       | Computer Hardware  | Santa Clara, California |   |
|        | ARRIER.         | Applied Materials | 26k       | Semiconductors     | Santa Clara, California | , |

# **Engage** with over 185 million professional contacts