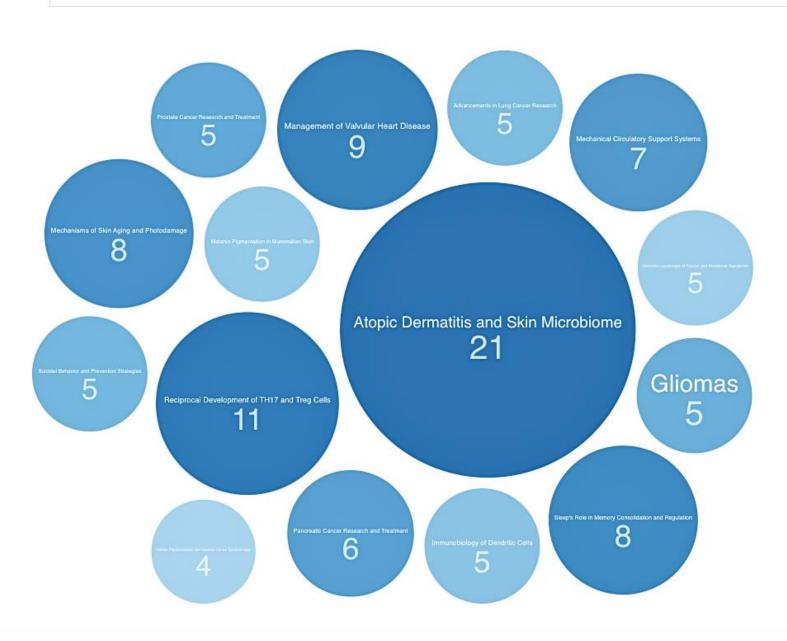

#### Mission Control

Mission Control offers a comprehensive view of your institution's research, turning insights into actionable outcomes.

With Mission Control, you can:

- Track Research Trends & Publications:
  Stay updated with the latest
  breakthroughs and topics emerging on
  campus.
- Align Marketing with Research: Tailor outreach efforts to match current research trends, unlocking new revenue opportunities.
- Explore Industry Value & Market
  Trends: Analyze markets, trends, and
  opportunities to enhance corporate
  collaborations.

### Real Time Dashboard of Research Activity on Campus

Atopic Dermatitis and Skin 449 200+ 200+ 99 Microbiome Research Works Active Authors **Funders** Organizations Top Research Topic Top Authors Top Works Top Funders Top Topics Top Institutions