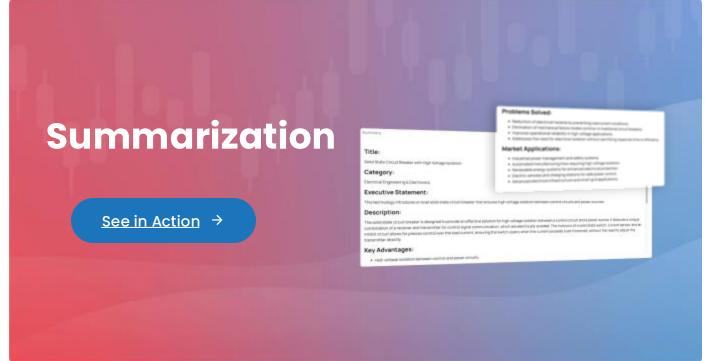

#### **Summarization**

FirstIgnite's summarization tool simplifies complex inventions into marketable summaries effortlessly. Customizable summaries align precisely with audience preferences, while effortless export options to facilitate easy sharing of research findings.