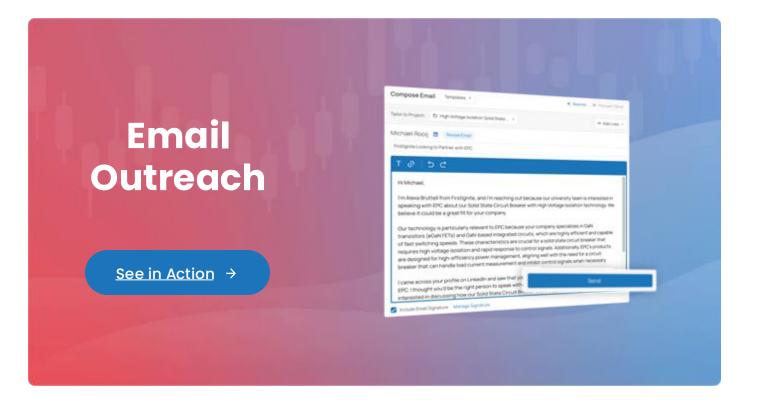

# National Laboratory Outcome After Using FirstIgnite's Al Software for One Year

- Reduced time to create marketing material by 70%
- 350% increase in email outreach
- 3x the number of licensing agreements