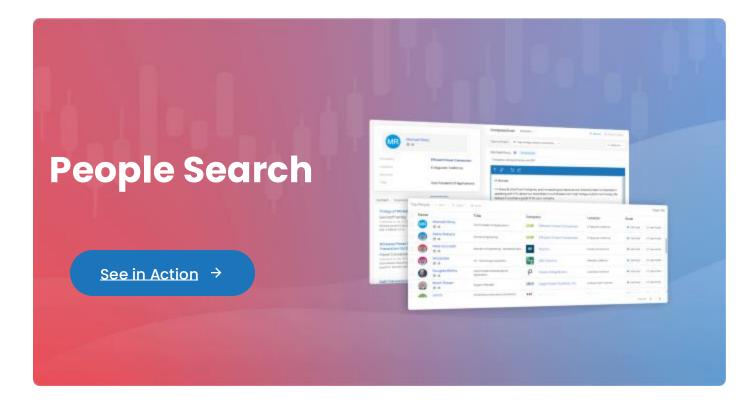

#### **People Search**

FirstIgnite's people search identifies decision-makers in aligned companies, accessesing millions of organizations and 185M contacts. Contacts can be saved & exported for seamless integration with merge mailings or CRMs, enhancing marketing strategies.