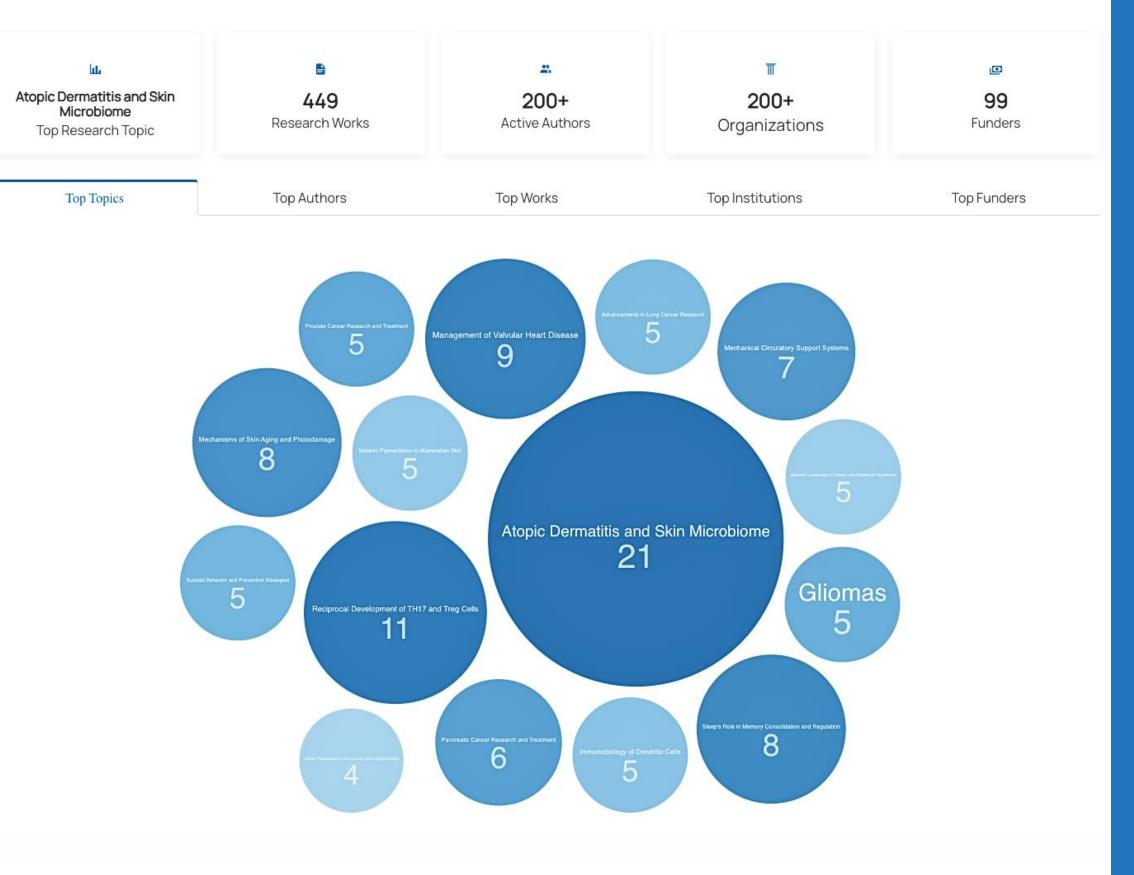

## **Mission Control**

Mission Control offers a comprehensive view of your institution's research, turning insights into actionable outcomes.

## With Mission Control, you can:

- Track Research Trends & Publications: Stay updated with the latest breakthroughs and topics emerging on campus.
- Align Marketing with Research: Tailor outreach efforts to match current research trends, unlocking new revenue opportunities.
- Explore Industry Value & Market Trends: Analyze markets, trends, and opportunities to enhance corporate collaborations.

## Real Time Dashboard of Research Activity on Campus