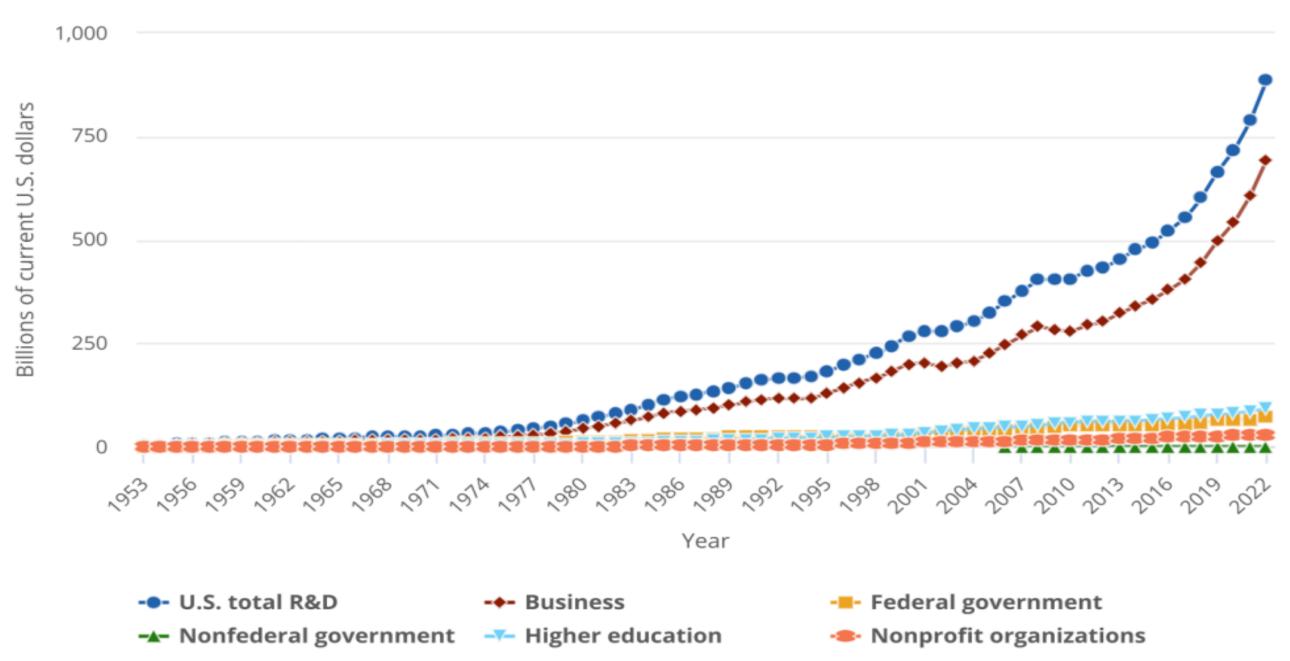

## With more corporate R&D funding than ever before, universities must implement a holistic strategy to attract new partnerships.

National Center for Science and Engineering Statistics | NSB-2024-6

Figure RD-1

### U.S. R&D, by performing sector: 1953–2022