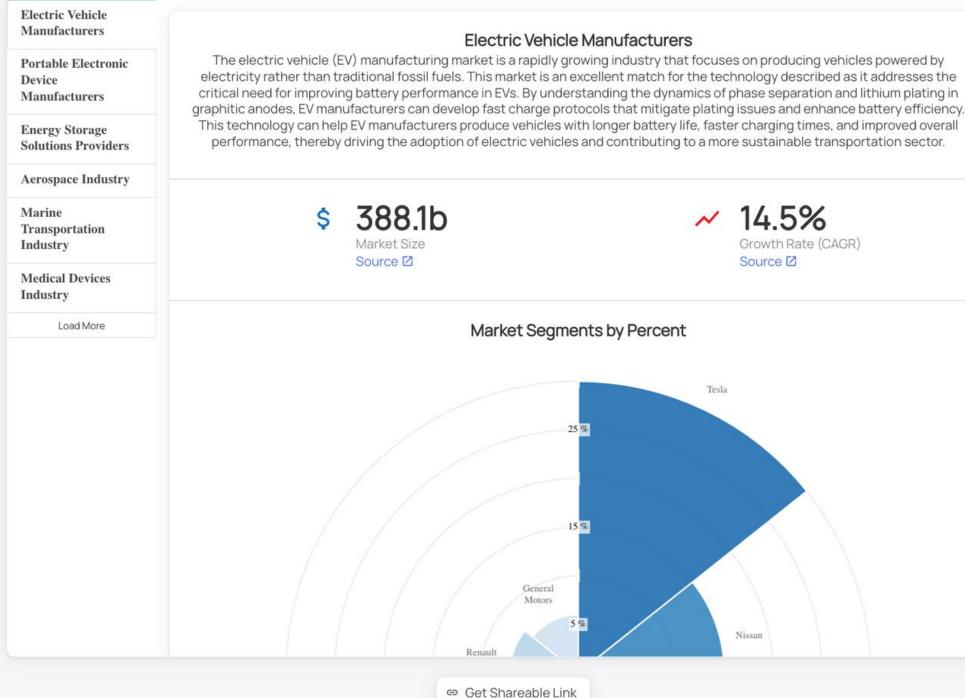

## **Identify industries with research** 1 funding opportunities

14.5% Growth Rate (CAGR) Source 🛛