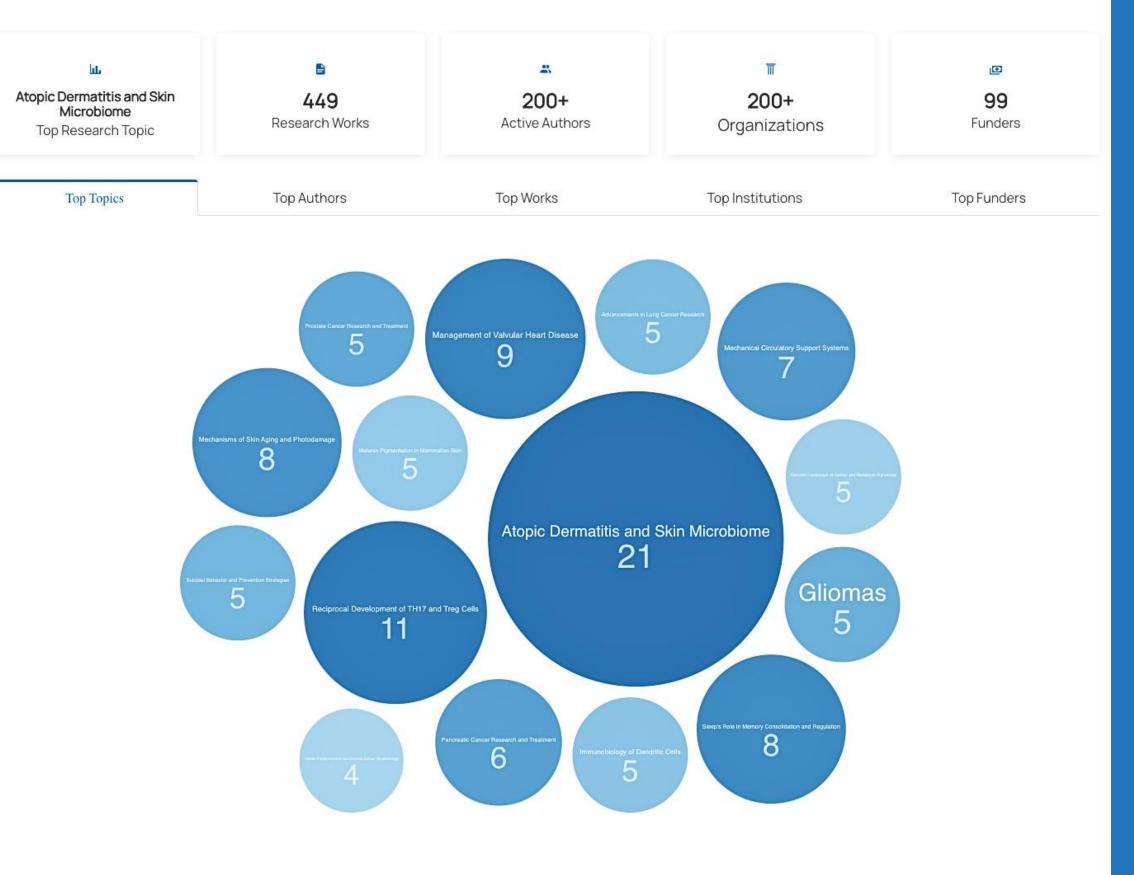

## **Mission Control**

Mission Control offers a comprehensive view of your institution's research, turning insights into actionable outcomes.

### With Mission Control, you can:

- Track Research Trends & Publications: Stay updated with the latest breakthroughs and topics emerging on campus.
- Align Marketing with Research: Tailor outreach efforts to match current research trends, unlocking new revenue opportunities.
- Explore Industry Value & Market Trends: Analyze markets, trends, and opportunities to enhance corporate collaborations.

### Real Time Dashboard of Research Activity on Campus