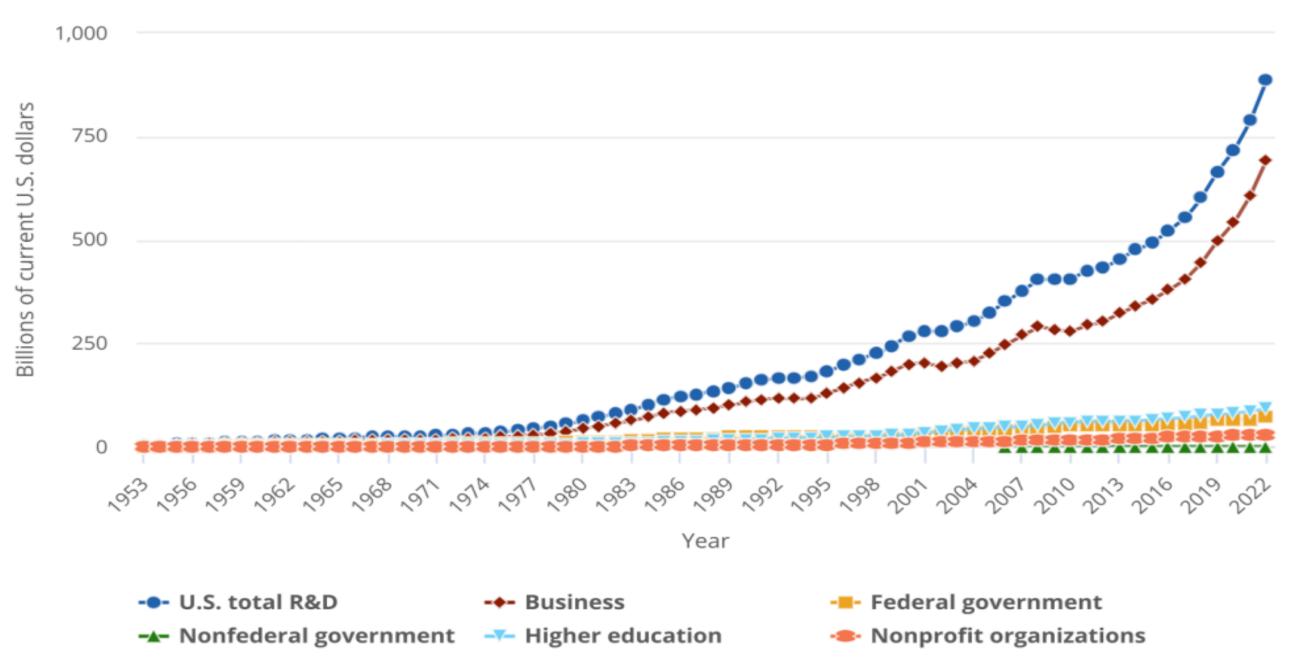

### With more corporate R&D funding than ever before, universities must implement a holistic strategy to attract new partnerships.

National Center for Science and Engineering Statistics | NSB-2024-6

Figure RD-1

### U.S. R&D, by performing sector: 1953-2022