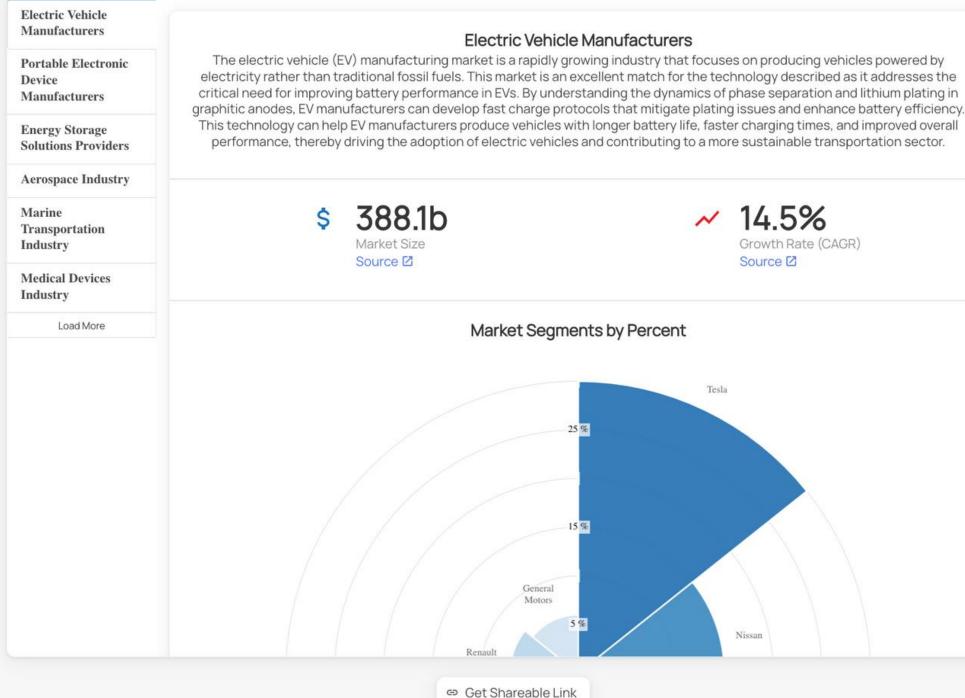

### **Identify industries with research** 1 funding opportunities

14.5% Growth Rate (CAGR) Source 🛛